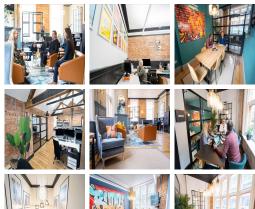

## Reading RG1 1HE

This centre is a great space that has been designed to meet the demands of any modern business. The beautifully designed office spaces empower teams and companies for growth, with high ceilings and large windows that provide natural lighting. Other features include meeting rooms, break-out areas, a communal kitchen, and shower facilities. This space has the capacity for over 100 like-minded souls in a range of stylish studios, providing members with ample networking opportunities. This building is a wonderland for all things digital – providing an ever-expanding hub of creatives with never-ending networking opportunities.