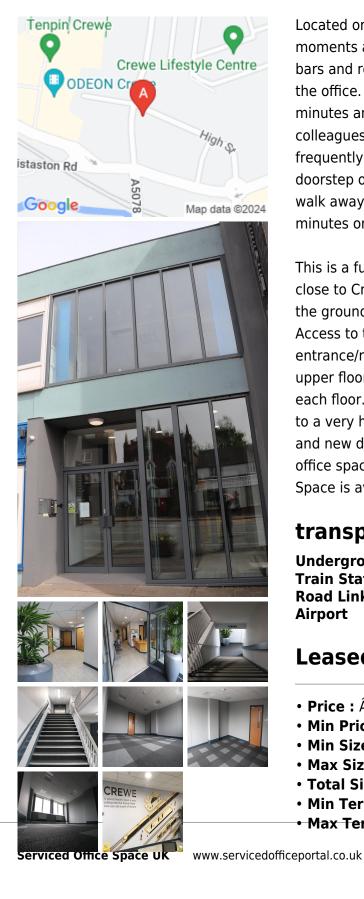

## Crewe CW2 7EA

Located on Edleston Road in the heart of Crewe just moments away from Crewe Heritage Centre. A number of bars and restaurants are located within walking distance of the office. BeerDock High Street can be reached in just twominutes and is the perfect place to grab a pint with colleagues after work. Buses pass through the area frequently. Christadelphian Hall bus stop is located on the doorstep of the office. Crewe Station is located a 15-minute walk away. Oak Street Car Park can be reached in just threeminutes on foot.

This is a fully refurbished and modern property situated close to Crewe Town Centre. There are seven retail units on the ground floor with two floors of office space above. Access to the offices is via a secure manned entrance/reception area, with a staircase and lift to the upper floors. There are shared WC and kitchen facilities on each floor. The building has recently been fully refurbished to a very high modern standard with LED lighting throughout and new dedicated high speed fibre internet. This central office space is the ideal location to grow your business. Space is available immediately.