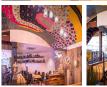

A unique, trendy office space located in Camden that boasts a vibrant interior design that will impress clients and colleagues alike from the moment they walk through the door. This space comprises 3000 sq ft of stylish office space and the price is inclusive of rent, rates, VAT, gas, electric, and super fast internet. In addition, this secure space has CCTV and 24 hour building access so you will not be confined to traditional business hours. Other useful amenities including access to a modern meeting room, break-out space, fully-fitted kitchen area, and business-class printers. This space is also pet friendly so you will never have to leave your four-legged friend at home while you work again.