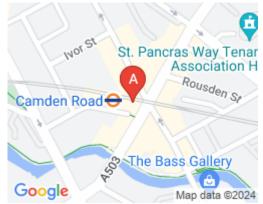

## **London NW1 9LS**

Conveniently located on Camden Road just next door to Camden Road tube station placing you and your team in a well-connected and easily accessible location. The nearest bus stop, Camden Road Station (Stop G), is located just two-minutes away from the office. JustPark Camden Street is also located just two-minutes away for those arriving via car. A number of trendy bars and restaurants are located within walking distance of the office. Grab a drink or a bite to eat with colleagues after work from one of the trendy establishments dotted around Camden.