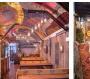

A unique, trendy office space located in Camden that boasts a vibrant interior design that will impress clients and colleagues alike from the moment they walk through the door. This space comprises 3000 sq ft of stylish office space and the price is inclusive of rent, rates, VAT, gas, electric, and super fast internet. In addition, this secure space has CCTV and 24 hour building access so you will not be confined to traditional business hours. Other useful amenities including access to a modern meeting room, break-out space, fully-fitted kitchen area, and business-class printers. This space is also pet friendly so you will never have to leave your four-legged friend at home while you work again.