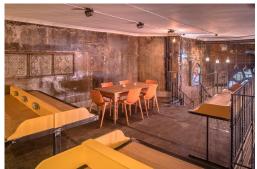

A unique, trendy office space located in Camden that boasts a vibrant interior design that will impress clients and colleagues alike from the moment they walk through the door. This space comprises 3000 sq ft of stylish office space and the price is inclusive of rent, rates, VAT, gas, electric, and super fast internet. In addition, this secure space has CCTV and 24 hour building access so you will not be confined to traditional business hours. Other useful amenities including access to a modern meeting room, break-out space, fully-fitted kitchen area, and business-class printers. This space is also pet friendly so you will never have to leave your four-legged friend at home while you work again.