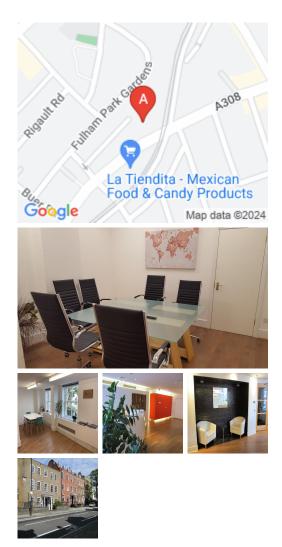

## 136-144 New Kings Road

#### London SW6 4LZ

Located In the heart of Fulham, this central office space is both well-connected and easily accessible via public transport. Putney Bridge Station can be reached in just fiveminutes on foot. Parsons Green Station is also located nearby and is located a short eight-minute walk away. Buses bass through the area frequently. The nearest bus stop, Munster Road Parsons Green (Stop Z), can be reached in two-minutes. TFL bicycle hire docks are located nearby. A central location with plenty of local cafes and restaurants, supermarkets as well as a nearby park to unwind in available within walking dsitance.

This newly renovated Grade II Listed Georgian property is strategically situated in the heart of Fulham and has been carefully designed to meet your every business need. The office space is decorated to a high standard and can come unfurnished, or furnished. This building features large windows that allow the space to be filled with an abundance of natural light creating a comfortable working environment for you and your team. This is a fantastic office space which is suitable for start ups, or medium size companies. At this space members will benefit from flexible terms and very reasonable pricing as well as minimum set up costs.