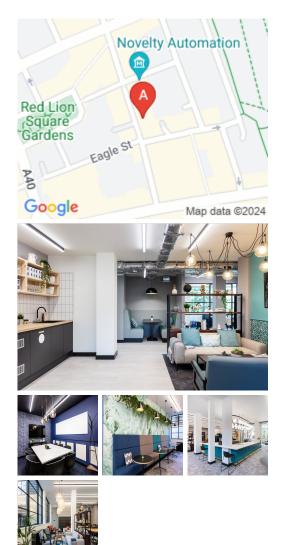

## London WC1R 4PS

This centre is located in the heart of London, placing tenants and their teams in a well-connected and easily accessible location. Fantastic transport links are available due to the central location of this space. Hop on the tube at Holborn Station is a short five-minute walk away from the office. Buses also pass through the area frequently. Many restaurants, cafes, shopping centres, and other local amenities are close to this centre. The regional transport links are also excellent and provide all prospective tenants with a range of frequent and convenient services throughout the area.

This centre is a great space designed to meet the demands of any modern business. The beautifully designed office spaces empower teams and companies for growth with high ceilings and large windows that provide natural lighting. The centre offers several facilities, such as high-speed internet, professional meeting rooms, concierge services, mail handling, business-class printers, a beautiful kitchen, and professional-grade daily cleaning. There are lounges and breakout areas where tenants can take a break during a hectic workday. This building is a wonderland for all things digital – providing an ever-expanding hub of creatives with never-ending networking opportunities.