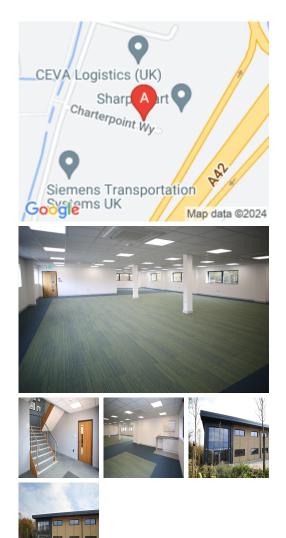

#### Ashby-de-la-Zouch LE65 1NF

Located on a modern business park, on the edge of the lovely market town Ashby de la Zouch in the heart of the national forest, this brand new building is located at a fantastic location. This space is located nearby the M42, and with on-site parking available, thereby allowing the members to commute to and from work with ease. Buses pass through the area frequently. The nearest bus stop, Birch Road, is located a short ten-minute walk away. Aldi, Tesco Extra, Greggs, McDonald's, and KFC are located a short walk away. An ATM is also located nearby.

This is a brand new office building which is available in a great location on the edge of Ashby de la Zouch! A fantastic space comprises of airy, bright office space, available as a whole, part, or multi-desk. This modern space has been designed to boost productivity, and the space is unfurnished so that the members can customise the space to reflect their business. High-speed fibre broadband and raised floors make this location ideal for multiple occupancies and multiple companies to grow their business. This business centre is available for immediate occupancy and flexible letting terms from twelve to sixty months.