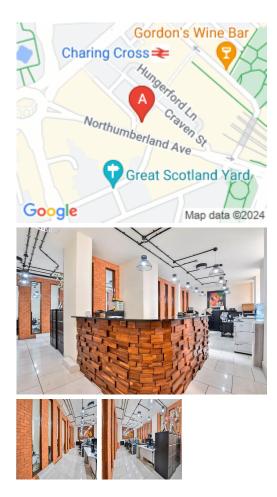

## London WC2N 5BJ

Located in the heart of London on Northumberland Avenue a short three-minute walk away from Charing Cross Station. This well-connected and easily accessible workspace will make your commute to and from work an easy one with tube, train, and bus services all available in the immediate vicinity. The nearest bus stop, Trafalgar Square (Stop W), is located on the doorstep of the office. Members will look out onto Trafalgar Square from this location and will be surrounded by a sea of restaurants, bars, retail options, and other useful amenities.

A quirky office space located at a prestigious address available now! This space boasts a vibrant interior that has been carefully designed to boost creativity and productivity. This space is filled with stylish yet comfortable furniture and an abundance of natural light that creates a comfortable working environment. In addition, members have access to everything they need for their modern business to thrive. Business essentials such as front desk service, administrative support, and high-speed internet are included as standard. This fully serviced space has considered every detail so that you can hit the ground running from the day you move in.