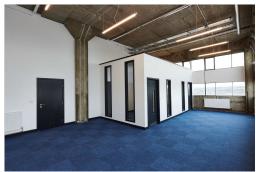

The upper floor contains a variety of size studios for every type of company. Also, the ground floor is a thriving hub of activity filled with food vendors and a café and bar providing ample refreshments. This meeting space is perfect for catching up with clients or colleagues in a relaxed setting. Members also have access to multi-purpose event space. Also, this modern workspace is filled with natural light and boasts views over the railway and wetlands. Spacious, fully-furnished offices offer a team somewhere to work comfortably, where members can move in and get started no need for time wasted setting up various desks.