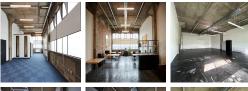

The upper floor contains a variety of size studios for every type of company. Also, the ground floor is a thriving hub of activity filled with food vendors and a café and bar providing ample refreshments. This meeting space is perfect for catching up with clients or colleagues in a relaxed setting. Members also have access to multi-purpose event space. Also, this modern workspace is filled with natural light and boasts views over the railway and wetlands. Spacious, fully-furnished offices offer a team somewhere to work comfortably, where members can move in and get started no need for time wasted setting up various desks.