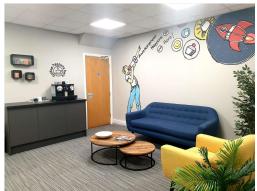

Flexible office solutions are available at this distraction free co-working environment! Every detail has been considered so that you can get to work fuss free. All you need to do is grab a desk and get working! This location offers casual breakout areas with tea and coffee facilities, perfect for networking or for taking time out with colleagues during a busy working day. A fantastic place to host team meetings, presentations, interviews, or networking events! Modern meeting rooms are equipped with projectors or whiteboards, and all meeting rooms benefit from WiFi, and beverages to keep you caffeinated and hydrated throughout your meeting!