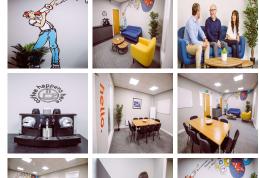

Flexible office solutions are available at this distraction free co-working environment! Every detail has been considered so that you can get to work fuss free. All you need to do is grab a desk and get working! This location offers casual breakout areas with tea and coffee facilities, perfect for networking or for taking time out with colleagues during a busy working day. A fantastic place to host team meetings, presentations, interviews, or networking events! Modern meeting rooms are equipped with projectors or whiteboards, and all meeting rooms benefit from WiFi, and beverages to keep you caffeinated and hydrated throughout your meeting!