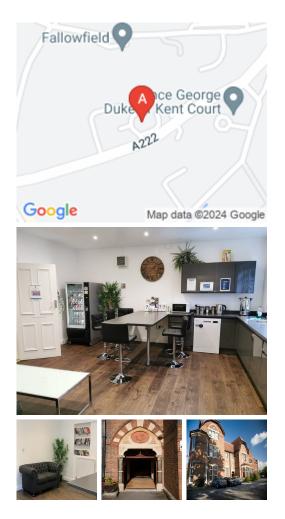

### Chislehurst BR7 6LH

This workspace is in Chislehurst, surrounded by parks and a woodland area. Parking is available at this centre, making it easy for those who drive to and from the office. Chislehurst train station is just five minutes by car or a 20-minute walk. It takes just 30 minutes to get into central London by train. Just minutes down the road, clients will find a few bus stops to facilitate getting to work. There is easy access to the M25 via the A20. London City Airport is just a 35-minute drive away. Many restaurants, cafes, shopping centres, and other local amenities are close to this centre.

This centre is a great space designed to meet the demands of any modern business. The centre is fully furnished and ready to move into, with meeting rooms, board rooms, breakout space, kitchen facilities, and reception services available. This centre includes telephone answering, mail handling and IT support. There are parking and bicycle racks for all members. High-speed fibre internet is installed throughout this centre, keeping connected to clients and colleagues. This building is a wonderland for all things digital – providing an ever-expanding hub of creatives with neverending networking opportunities.