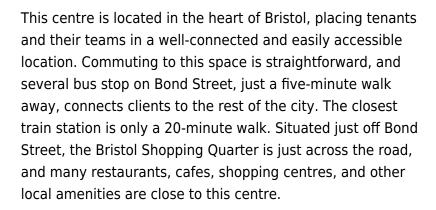

#### **Bristol BS2 8RH**

This centre is a great space designed to meet the demands of any modern business. The beautifully designed office spaces empower teams and companies for growth with high ceilings and large windows that provide natural lighting. Kitchen facilities are available with hot and cold water dispensers and refreshments. High-speed internet and phones on every desk will keep the occupants connected to clients and colleagues. This centre has a meeting room that all members can pre-book for meetings. This centre also provides secure bike storage, showers, and changing facilities. There is also parking available for an additional cost.