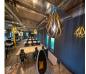

An ultra-modern fully refurbished office space boasts a cool, vibrant work setting designed to boost creativity and productivity. This space includes a range of useful and meaningful amenities. Members can take advantage of free-flowing tea and coffee on offer in a beautiful kitchen area that will keep caffeinated throughout the day. This space also provide a high-tech keyless system that allows members to enter the premises 24/7/365 so no one will be confined to regular business hours. All modern meeting rooms are also kitted out with HD projectors and Air Tame for all the presentation needs.