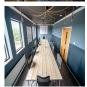

An ultra-modern fully refurbished office space boasts a cool, vibrant work setting designed to boost creativity and productivity. This space includes a range of useful and meaningful amenities. Members can take advantage of free-flowing tea and coffee on offer in a beautiful kitchen area that will keep caffeinated throughout the day. This space also provide a high-tech keyless system that allows members to enter the premises 24/7/365 so no one will be confined to regular business hours. All modern meeting rooms are also kitted out with HD projectors and Air Tame for all the presentation needs.