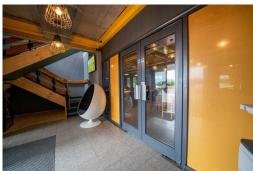

An ultra-modern fully refurbished office space boasts a cool, vibrant work setting designed to boost creativity and productivity. This space includes a range of useful and meaningful amenities. Members can take advantage of free-flowing tea and coffee on offer in a beautiful kitchen area that will keep caffeinated throughout the day. This space also provide a high-tech keyless system that allows members to enter the premises 24/7/365 so no one will be confined to regular business hours. All modern meeting rooms are also kitted out with HD projectors and Air Tame for all the presentation needs.