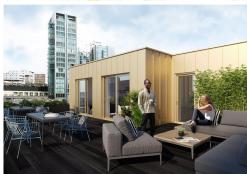

## London E1 8DE

Situated in the heart of the East End, this centre offers Grace A fully-fitted space complete with stunning roof terraces that offer views across the City. The space offers lots of natural light and is finished in a stylish and professional way. Coming fully-furnished, with WiFi, cleaning services, security and overheads included in the rate, the space presents an exciting proposition for businesses looking to truly make the space their own. Carefully curated amenities include 24-hour access to the building which enables tenants to set their own work hours, concierge reception services, shower facilities, fibre internet, air conditioning and full compliance for wheelchair users.