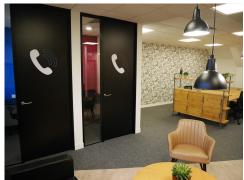

Set in the heart of Southampton city centre, this coworking space provides an environment built with the startup, the freelancer and the remote worker in mind. Prioritising an atmosphere that will stimulate productivity, the space has a range of work options, with fixed desk, flexidesk and hot desking options. Members can make use of the range of diverse working environment the centre offers, with stylish meeting rooms and phone booths, sociable coffee breakout areas and more traditional workstations. The space benefits from lots of natural light which is twinned with real plants and wooden furniture, aiming to maximise your creativity. The centre provides everything you need to come in and get straight to work, with complimentary refreshments and breakfast, high speed connectivity, secure lockers, bike storage and shower facilities, as well as printing and photocopying facilities.