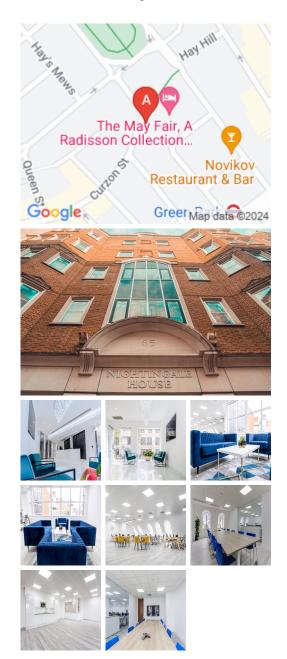

#### **65 Curzon Street**

### London W1J 8PE

Situated on the south side of Curzon Street in the heart of Mayfair, with Piccadilly to the south and Berkeley Square a stone's throw away. This office space is just a short three-minute walk away from Green Park Underground station (Piccadilly, Victoria and Jubilee lines), serving easy access to the city and West London. This office space also supports green transport, and off-street bike storage is available for those cycling to work. In addition, due to the central location of this space, a huge range of shops, bars, restaurants, and hotels are located just moments away.

This space comprises of high end, self-contained serviced office space. Boasting a large staffed reception, a prominent west end location and excellent natural lighting. This fully furnished office space has a stunning, modern interior design that will impress both clients and colleagues when they walk through the door. Members have 24/7 building access, so you will not be confined to traditional business hours. Other essentials are also included, such as high-speed internet, a communal kitchen area, lifts, air-conditioning, and heating. An impressive, ultra-modern office space situated in a prime location. Available immediately.