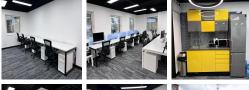

The workspace is a new professional community office space that offers dedicated desks. The office has the best quality finishes and furniture. The workspace is quiet and friendly. Fully air-conditioned and flooded with natural light, this modern waterfront building is the perfect place to set up any business. This centre is a secure office building that is 24/7 accessible. The entrance doors are double lockable for added security. The Kitchen is available for all employees to use during their break times. The centre has a fridge and freezer. Clients can also have separate meeting rooms. This ultra-modern business centre has amenities that are affordable and meaningful.

### **Coworking Spaces**

Price: £150 pcm
Min Price: £150 pcm
Total Size: 25 wkstns
Min Term: 1 mnths

• Max Term: 12 mnths www.servicedofficeportal.co.uk