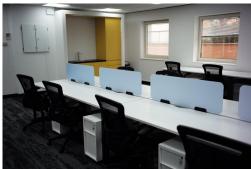

The workspace is a new professional community office space that offers dedicated desks. The office has the best quality finishes and furniture. The workspace is quiet and friendly. Fully air-conditioned and flooded with natural light, this modern waterfront building is the perfect place to set up any business. This centre is a secure office building that is 24/7 accessible. The entrance doors are double lockable for added security. The Kitchen is available for all employees to use during their break times. The centre has a fridge and freezer. Clients can also have separate meeting rooms. This ultra-modern business centre has amenities that are affordable and meaningful.

### **Coworking Spaces**

Price: £150 pcm
Min Price: £150 pcm
Total Size: 25 wkstns
Min Term: 1 mnths

• Max Term: 12 mnths www.servicedofficeportal.co.uk