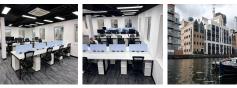

The workspace is a new professional community office space that offers dedicated desks. The office has the best quality finishes and furniture. The workspace is quiet and friendly. Fully air-conditioned and flooded with natural light, this modern waterfront building is the perfect place to set up any business. This centre is a secure office building that is 24/7 accessible. The entrance doors are double lockable for added security. The Kitchen is available for all employees to use during their break times. The centre has a fridge and freezer. Clients can also have separate meeting rooms. This ultra-modern business centre has amenities that are affordable and meaningful.

### **Coworking Spaces**

Price: £150 pcm
Min Price: £150 pcm
Total Size: 25 wkstns
Min Term: 1 mnths

• Max Term: 12 mnths www.servicedofficeportal.co.uk