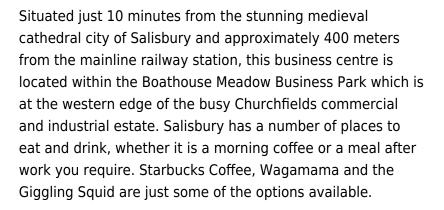

#### Salisbury SP2 7LD

These purpose-built serviced office facilities are situated next to the picturesque River Nadder within easy walking distance from the train station and Salisbury city centre. With free parking, our offices are well managed, spacious and sensibly priced. They range in size from a 100 sq ft one/two person space to a 310 sq ft five person office, with plenty in between. Our term lengths are flexible and with a minimum commitment of 3 months they lend themselves well to start-ups or those seeking temporary space. For more established clients looking for stability, longer terms can be negotiated with ease. Offices can be fully furnished or unfurnished according to the client's requirements. An inhouse direct fibre Broadband solution can be provided at a competitive rate or the client is welcome to have their own installed; again, the decision and indeed freedom belongs to the client.