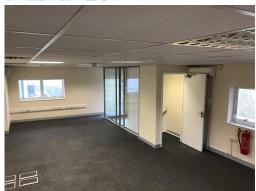

#### Salisbury SP2 7LD

These purpose-built serviced office facilities are situated next to the picturesque River Nadder within easy walking distance from the train station and Salisbury city centre. With free parking, our offices are well managed, spacious and sensibly priced. They range in size from a 100 sq ft one/two person space to a 310 sq ft five person office, with plenty in between. Our term lengths are flexible and with a minimum commitment of 3 months they lend themselves well to start-ups or those seeking temporary space. For more established clients looking for stability, longer terms can be negotiated with ease. Offices can be fully furnished or unfurnished according to the client's requirements. An inhouse direct fibre Broadband solution can be provided at a competitive rate or the client is welcome to have their own installed; again, the decision and indeed freedom belongs to the client.