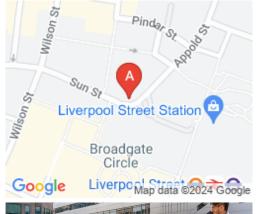

#### **London EC2A 2AS**

Conveniently located on the border of Shoreditch, Spitalfields, Old Street and the City. This office is surrounded by a sea of bars, restaurants, shops, and other useful amenities. Fantastic transport links are available from this central location. Liverpool Street Station is located just four-minutes away on foot! You can also hop on the bus outside of the station. Taxis are readily available. Alternatively, for those arriving by car, NCP Car Park London Finsbury Square is located just three-minutes away making your commute an easy one.