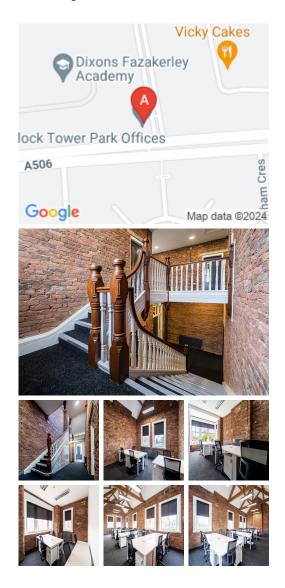

Located just outside of Liverpool, this centre offers a unique space for tenants with a design featuring exposed brickwork, beautiful high ceilings and architectural features. The business centre boasts an abundance of natural light coming in from the large windows. The workspace boasts many excellent facilities, including a meeting room, a modern fully-equipped kitchen and a great security system. For those who drive, on-site car parking is available in this business centre. A fantastic on-site management team will be on-hand to answer any queries, allowing the occupants to focus on their business.