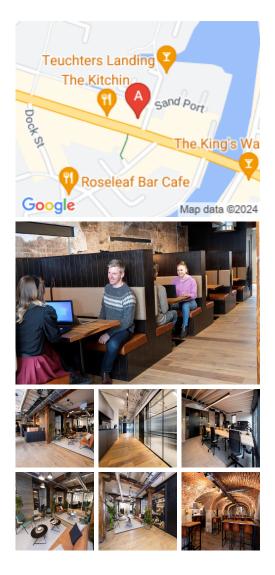

### Edinburgh EH6 6LX

This office space is located in the heart of the popular shore area of Leith – a vibrant Edinburgh neighbourhood, only 3 miles north of the City Centre. Grab a bite to eat at Café Tartine on the doorstep of the office. Alternatively, grab a drink at Teuchters Landing just two minutes away. Members can hop on the bus at Sandport Street directly opposite the office, just a minute away on foot. For those arriving by car parking facilities are also available just one minute away at Victoria Quay Parking. This space also supports green transport and members can find a place to park their bikes outside the office.

This state-of-the-art office space boasts a trendy interior design that will impress both clients and colleagues from the moment they walk through the door. The airy, bright office space is filled with stylish furniture and an abundance of natural light. Flexible office solutions are available to meet every need. Members can work independently in the sleek private office space - available in a range of sizes to accommodate any growing business. Hot desking options are also available for those who want a single desk in a communal area. Other useful amenities include modern meeting rooms and lounge areas. Clients can also enjoy free-flowing tea and coffee. Work alongside like-minded individuals in this ultramodern co-working space.