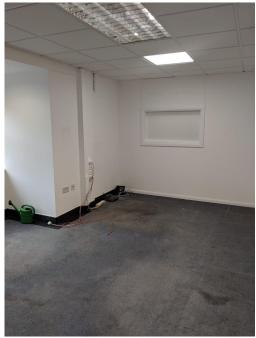

This lovely centre is nestled in the heart of Barnet and has recently undergone a significant refurbishment. Open plan in design, the space has double glazing and is carpeted throughout. Tenants can make use of shared meeting space, and there are also storage facilities. The centre also boasts two car parking spaces. Other amenities include 24-hour access, WiFi and kitchen facilities. Two units are available within the centre. The first is a smaller unit, ideal for startups or SMEs. The second unit is more prominent in size and thus would be perfect for a larger business. Hot desking options are also available.