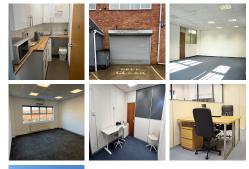

#### Wimborne Minster BH21 7RU

This workspace is in the heart of the city. The central location

This is a workspace that is perfect for startups, and office spaces that are well thought out keeping in mind all kinds of requirements a user needs, such as all-time access to the internet and furniture that is suitable for an office environment. The availability of meeting rooms along with training rooms is what makes this office space perfect for working. Technical supports executive availability along with housekeeping staff and makes this office space the perfect place to work without keeping in mind the hassle of keeping the office space in order. Air conditioning and power backup are available so one can work on a workstation without the fear of losing data due to power cuts. The premises are guarded by security round the clock and provide ample parking space.