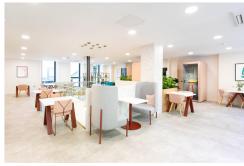

Based within a building buzzing with character, this centre offers fantastic facilities to maximise efficiency throughout the working day. This workspace has full-height windows, letting in an abundance of natural light, and boasts internal courtyards for relaxation or chatting with colleagues. Tenants will have fast and secure internet access included in their license fee. State-of-theart VoIP technology is also available, with additional services such as call recording and answering. On top of this, 24hr access allows tenants to set their working hours and ditch the traditional 9 to 5. This amenity-rich complex is the perfect location for any business seeking a modern workspace to thrive.