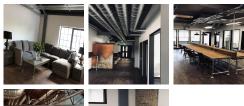

A modern serviced office, co-working and meeting space in the heart of Haywards Heath. The space offers a choice of private office spaces, hot-desks and a variety of formal and informal meeting spaces that can be booked. The fully airconditioned space is equipped with kitchen and break out areas on each floor. This newly refurbished office space boasts an ultra-modern interior design that will impress clients from the moment they walk through the door. This flexible office space also provides its members with 24/7 access to the building so you will not be confined to traditional business hours.