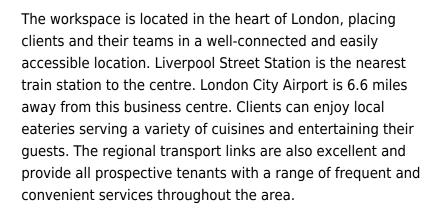

### transport links

Underground Farringdon
Train Station Liverpool S
Road Link N/A

Liverpool Street Station

Airport London City Airport