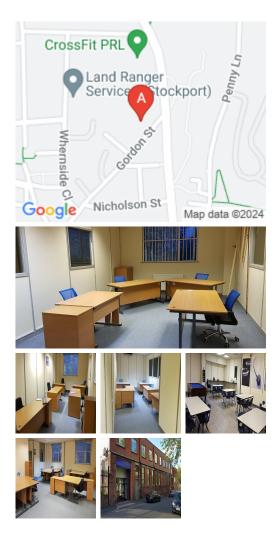

This listing offers high-quality office space that is available immediately at competitive rates. The rent is on an allinclusive basis. The office suites have been refurbished to offer brand-new office space. The available space ranges from single desks to up to 5,000 sq ft, something to suit the needs of the size of every company. The centre is focused on bringing together people, business, talent, and support in a vibrant hub and provides a smooth access workspace plus a range of support dedicated to the client's work. The contracts are flexible, allowing the client's office space to grow as their company grows. Tenants can also benefit from ample free parking and access to meeting facilities.