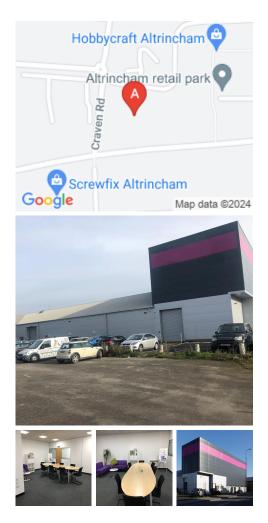

## 41 Craven Road

### Altrincham WA14 5HJ

This centre's prime location offers easy access to a wide range of amenities. The Atlantic Retail Park, just a short walk away, features an array of shops and fast food outlets, as well as supermarkets for added convenience. Commuting is also a breeze with a bus stop a stone's throw away and Navigation Road train station less than a mile away. For any travel beyond the immediate area, Manchester and Liverpool John Lennon airports are easily reachable, while direct links to Manchester city centre are. Plus, with the motorway offering swift connections to Warrington and Manchester, this location has everything anyone needs for successful business operations.

The property comprises a selection of high-quality office suites varying in size, to offer the perfect office solution for any company. The business hub has a range of offices suitable for 2-10 people and any number between. These office suites are contained within a self-storage facility making it the ideal place for businesses that hold stock. The property is fully secure within a gated area with 24-hour CCTV surveillance. The reception is open within normal working hours and over the weekend too. A fantastic central meeting room can be used on an ad-hoc basis. This centre offers a range of business services including mailbox rental, a delivery receipts service and couriers along with free car parking.