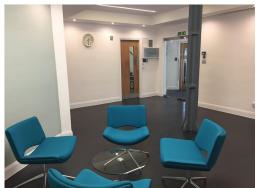

The excellent work centre provides ideal serviced office space to let in Southwark, South East London. Serviced offices are available to let at this business centre on flexible lease terms. The available offices range in size from 129 sq ft to 432 sq ft (12-40 sq/m), suitable for between 1 and 5 people. The office units can come furnished or unfurnished, whatever is necessary to suit the clients needs. The office suites have a wealth of fantastic amenities, this includes; air conditioning units, breakout spaces and high quality meeting rooms. Tenants can also benefit from 24 hour access to the work centre.