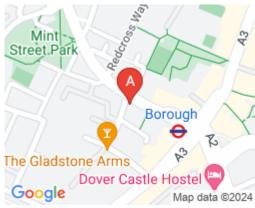

## **London SE1 1EN**

The property is located in the London Borough of Southwark. The properties in the locality are predominantly offices, retail and residential uses. The front elevation fronts Marshalsea Road to the north, Sanctuary Street to the east and Vine Yard to the south. The centre has excellent access to public transport connections, as it is situated right next to Borough tube station (access to the Northern Line) and the nearest Railway Station is less than five-minutes walk away. London City airport is also just 25 minutes drive away.

## transport links

**Underground** Borough Station **Train Station** Waterloo Station

Road Link N

**Airport** London City Airport