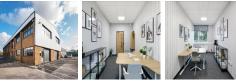

The workstation offers modern and spacious office space. The workspace spans over 28,000 square feet of space. The business centre has a range of office units available from 113 square feet to 940 square feet. The centre offers fantastic facilities, including bike storage, CCTV surveillance, break-out space, high-speed internet and much more. This workspace is accessible 24 hours a day. Spacious, fully-furnished offices offer a team somewhere to work comfortably, where members can move in and get started - no need for time wasted setting up various desks. This amenity-rich complex is the perfect location for any business seeking a modern workspace to thrive.