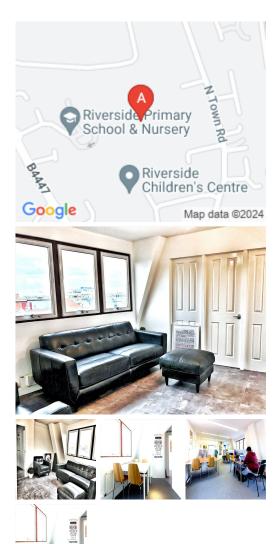

## Maidenhead SL6 1JX

This excellent listing is perfectly situated on the high street of Maidenhead. The work centre is located within walking distance of excellent transport links, Maidenhead Mainline Station can be reached in five-minutes on foot. The work centre is also easily accessed via bus and car. Due to the fantastic central location, there are a huge variety of shops, restaurants, bars and cafes on the doorstep of the office space. Chains such as Tesco Metro, Cafe Nero, Costa Coffee and McDonald's all located just a stone's throw away.

This listing offers high quality office space, situated in the centre of Maidenhead. The office building has a variety of co-working spaces available, ranging from a flexi-desk at £65 + VAT / month to a fixed-desk at £95 + VAT / month. There are no complicated contracts, a simple pay-to-play model. The office space is flexible and affordable and has a wealth of fantastic amenities on offer. Tenants can benefit from 24 hour security, high-speed WiFi and high quality furnished office space. Located within walking distance of excellent transport links and great local amenities, this work space is one not to be missed.

## **Coworking Spaces**

- Price : £65 pcm
- Min Price : £65 pcm