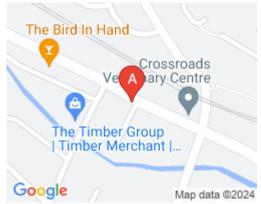

#### **High Wycombe HP11 2LB**

This listing offers a fantastic brand new blank cancas for businesses looking for office space which can be fitted out to service your individual requirements. Situated in the heart of High Wycombe town centre. The office building has been newly refurbished and ideal for businesses looking for large floor space or individual desks. The offices are located only a two-minute walk from close local amenities and local train station. The train provides a direct line to London within 25-minutes. The work centre provides flexible office space where any requirements are welcomed and can be accommodated where appropriate. Tenants can benefit from a wealth of amenities including 24 hour access and CCTV surveillance.

### transport links

Underground N/A

**Train Station** Bourne End

Road Link N/A

**Airport** Heathrow Airport