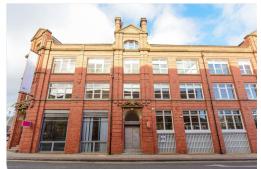

This listing offers modern, light and airy office and studio spaces, ranging in size from 82 sq ft to 3,900 sq ft. Located in the city centre of Manchester, this office building is very well connected and has great amenities on the doorstep. The stunning building has retained lots of its amazing original features, this includes exposed red brick and beautiful wooden beams. The office space also benefits from an impressive reception area and spiral staircases. Tenants can benefit from 24 hour access, CCTV surveillance and car parking. Prices for these beautiful office units start from £290 per month. EPC Rating C.