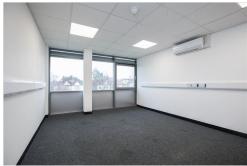

The centre offers an affordable option for businesses of any size seeking spaces or storage space. The centre comes unfurnished with a choice of office size from 165 to 490 square feet and configurable space up to 1000 square feet. If clients need temporary, short-term office space, the centre can offer a 3-month lease. Facilities include gated access, covered office parking, 24-hour access, and on-site storage. The property has 24-hour CCTV, and reception staff are available during store opening hours. This workspace offers a wide range of professional services and spectacular customer service to help the members with everything and anything. Tenants at this centre are very friendly and welcoming, providing a lovely atmosphere with lots of energy.