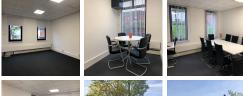

This excellent listing offers a high-quality office. The office building has a range of office suites, ranging in size from 750 square feet to 2,000 square feet. The twenty office units have two floors, and the offices overlook a beautiful courtyard. The self-contained offices have a wealth of fantastic amenities like 24-hour access, male and female toilets, a tea prep area and double-glazed windows. There are also postal facilities and mail handling, as well as the use of kitchen facilities. Spacious, fully-furnished offices offer a team somewhere to work comfortably, where members can move in and get started straight away - no need for time wasted setting up various desks.