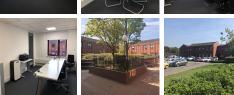

This excellent listing offers a high-quality office. The office building has a range of office suites, ranging in size from 750 square feet to 2,000 square feet. The twenty office units have two floors, and the offices overlook a beautiful courtyard. The self-contained offices have a wealth of fantastic amenities like 24-hour access, male and female toilets, a tea prep area and double-glazed windows. There are also postal facilities and mail handling, as well as the use of kitchen facilities. Spacious, fully-furnished offices offer a team somewhere to work comfortably, where members can move in and get started straight away - no need for time wasted setting up various desks.