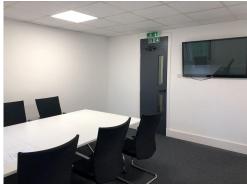

This excellent listing offers a high-quality office. The office building has a range of office suites, ranging in size from 750 square feet to 2,000 square feet. The twenty office units have two floors, and the offices overlook a beautiful courtyard. The self-contained offices have a wealth of fantastic amenities like 24-hour access, male and female toilets, a tea prep area and double-glazed windows. There are also postal facilities and mail handling, as well as the use of kitchen facilities. Spacious, fully-furnished offices offer a team somewhere to work comfortably, where members can move in and get started straight away - no need for time wasted setting up various desks.