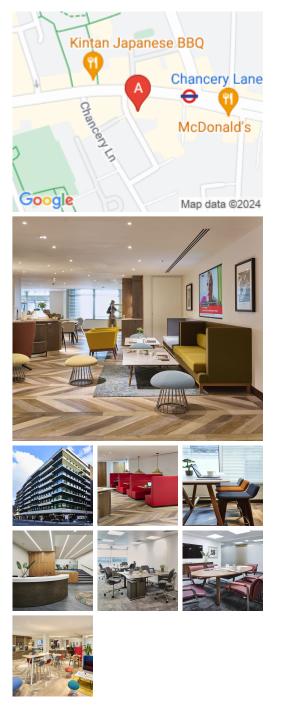

### London WC1V 7PB

The workspace is situated in the heart of London, placing tenants and their teams in a well-connected and easily accessible location. This business centre boasts excellent transport links. Holborn and Thameslink stations are all within a seven-minute walk away from the centre. Farringdon and Kings Cross mainline rail stations are within 15 minutes from the centre. Clients can enjoy local eateries serving a variety of cuisines and entertaining their guests. This centre is the ideal setting for those professionals commuting from even the furthest reaches of the wider region.

#### transport links

Underground Train Station Road Link Airport Chancery Lane St Pancras International N/A London City Airport