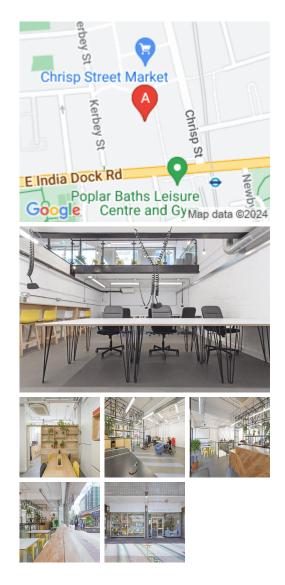

#### **London E14 6BT**

The space is located in Poplar, a short walk from Canary Wharf, in East London. The area is filled with opportunities for community engagement, such as the Poplar Union, or the Chrisp Street marketplace as a whole. It's a residential area with lots of green space which is undergoing significant development, with very exciting plans for regeneration in the area. The office space is situated within walking distance of excellent transport links and local amenities. Hotels, shops, bars and restaurants are all located a stone's throw away.

The building is situated in Chrisp Street, London's oldest marketplace, with fantastic local amenities and excellent public transport connections. The office space is filled with enthusiastic and hardworking business people, there will be constant events for our members and countless opportunities to really get to know the people you share the space with. With an open plan office layout, greenery everywhere you look and a friendly team, what more could you want? The space is designed to seamlessly merge work and play, with breakout areas that encourage community engagement and bring a unique liveliness.