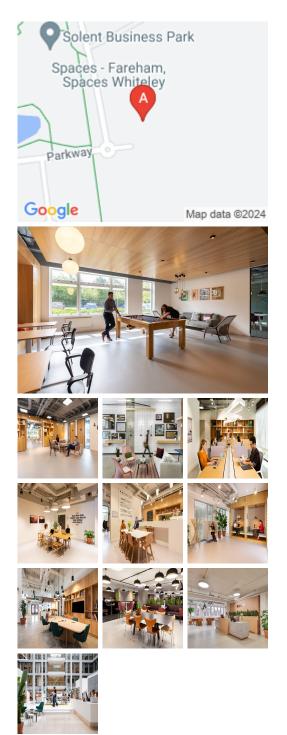

#### Fareham P015 7 AZ

This office space is located in a modern business centre, situated in Fareham. The work centre is only a five-minutes drive from Swanwick Train Station and is in close proximity to other public transport connections. The business centre sits just off the M27 corridor, which lies between Portsmouth and Southampton. There are many great local amenities within walking distance, for example Subway and Wagamamas are just up the road. The Skylark Golf and Country Club is located a short drive away from the office space.

This listing offers high quality office space, perfectly located in a business park setting. The office building has both private serviced office space and co-working desk spaces, offering the perfect solution of any type of business. The office space is located in a well connected part of Fareham, in-between Southhampton and Portsmouth. The modern, spacious and open plan office space has large windows, allowing plenty of natural light to flood into the work space. The office space is spread over three floors and tenants have access to meeting and conference rooms. Tenants can benefit from an abundance of on-site car parking.