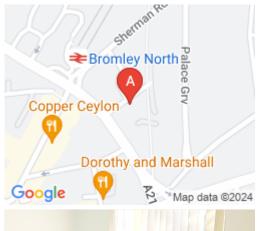

## **Bromley (London) BR1 1RJ**

This workspace is one minute away from Bromley North train station and less than 15 minutes from Bromley South. This centre benefits from transport links into Central London. London Victoria is a 16-minute journey, and King's Cross Street Pancras is 25 minutes away. The area is well-served by local buses. Situated in a prime location in Bromley, surrounding the space are many facilities like eateries, where tenants can enjoy a lunch break or an evening of entertaining clients. This centre is conveniently located and boasts excellent transport links as well.