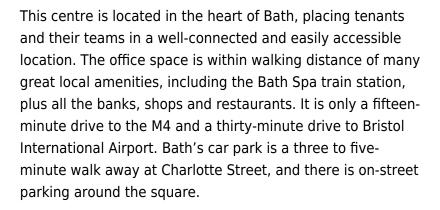

#### Bath BA1 1HE

**Serviced Office Space UK** 

This centre is a great space designed to meet the demands of any modern business. The beautifully designed office spaces empower teams and companies for growth with high ceilings and large windows that provide natural lighting. The centre offers several facilities, such as high-speed internet, professional meeting rooms, concierge services, mail handling, business-class printers, a beautiful kitchen, and professional-grade daily cleaning. There are lounges and breakout areas where tenants can take a break during a hectic workday. This building is a wonderland for all things digital – providing an ever-expanding hub of creatives with never-ending networking opportunities.