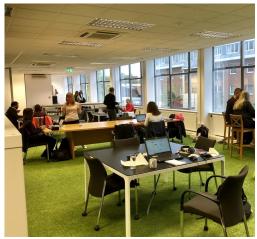

## Maidenhead SL6 8BY

This business centre is located in the heart of Maidenhead

Within this space there are lots of flexible options for your business over three floors. From collaborative hot desk, breakout and meeting areas with free flow coffee, quiet and noisy space, to permanent desks in our open-plan or private office areas. The space also has meeting rooms that can be hired by non-members, car parking (prioritised for office and fixed desk residents), bike racks and showers. Most importantly there is the chance to co-work alongside some other fantastic growing businesses, and it is strongly believed that it is joining this vibrant community that will make all the difference and gives you the support and introductions thats will help your business to flourish and grow.