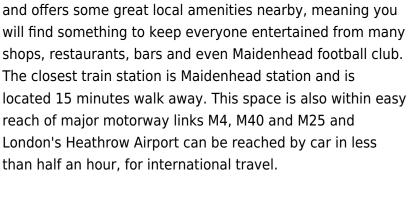

## Maidenhead SL6 8BY

This business centre is located in the heart of Maidenhead

Within this space there are lots of flexible options for your business over three floors. From collaborative hot desk, breakout and meeting areas with free flow coffee, quiet and noisy space, to permanent desks in our open-plan or private office areas. The space also has meeting rooms that can be hired by non-members, car parking (prioritised for office and fixed desk residents), bike racks and showers. Most importantly there is the chance to co-work alongside some other fantastic growing businesses, and it is strongly believed that it is joining this vibrant community that will make all the difference and gives you the support and introductions thats will help your business to flourish and grow.