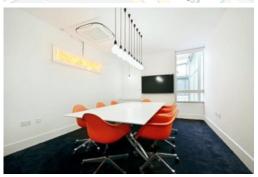

#### **London WC1X 0DS**

This listing offers high quality office space, situated in a former printing ink factory, in the heart of Clerkenwell. The building has be renovated to produced 37 beautiful offices and studios. The office space available range in size from 174 sq ft to 3,403 sq ft, suitable for anything between 2-75 persons. Some of the office units have floor to ceiling windows, allowing an abundance of natural light flow into the work space. Other features include exposed brickwork, high ceilings and access to private terraces. Tenants can also benefit from 24 hour access, CCTV surveillance, showers and bike racks.