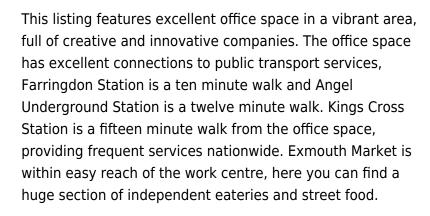

#### **London WC1X 0DS**

This listing offers high quality office space, situated in a former printing ink factory, in the heart of Clerkenwell. The building has be renovated to produced 37 beautiful offices and studios. The office space available range in size from 174 sq ft to 3,403 sq ft, suitable for anything between 2-75 persons. Some of the office units have floor to ceiling windows, allowing an abundance of natural light flow into the work space. Other features include exposed brickwork, high ceilings and access to private terraces. Tenants can also benefit from 24 hour access, CCTV surveillance, showers and bike racks.