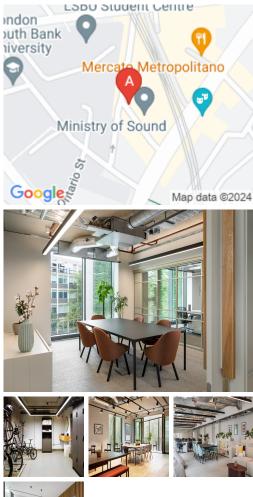

### London SE1 6FJ

This listing is perfectly located on Southwark Bridge Road, London. Situated in the heart of zone one, the office space is within easy reach of excellent public transport connections. Elephant and Castle Station is located a short four-minute walk from the work centre, providing access to the Bakerloo and Northern Underground Lines and also rail services. Waterloo and London Bridge are just minutes from the office space. Due to the fantastic location, there are many great eateries, bars, restaurants and cafes on the doorstep of the work centre.

This centre offers high quality and premium office space located in a prime Central London area. The stylish office suites have a wealth of amazing facilities, and tenants can benefit from spacious break out areas, cutting-edge technology, fantastic meeting rooms and super-fast WiFi. The workspaces are designed to promote productivity and collaboration with like-minded individuals. The fantastic design and attention to detail make this work centre a perfect place to base your business. Other excellent facilities included a concierge service, 24-hour access, printing hubs on each floor and kitchen facilities.