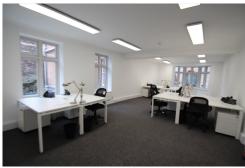

This building comprises eight self-contained offices arranged over four floors. The ground floor offers fantastic office space with an adjoining private glass room which is perfect for private meetings, whilst the other floors offer individual 413-564 square feet spaces on either side of a central landing. There is a shared kitchen and break-out area, disabled WC, and shower on the ground floor. This building has a DDA-compliant passenger lift and four allocated car parking spaces available. This location offers tenants a truly exceptional modern Grade A office space. This is the perfect home for any business wanting to promote a professional, positive and progressive working environment coupled with the flexibility of being able to expand as required.