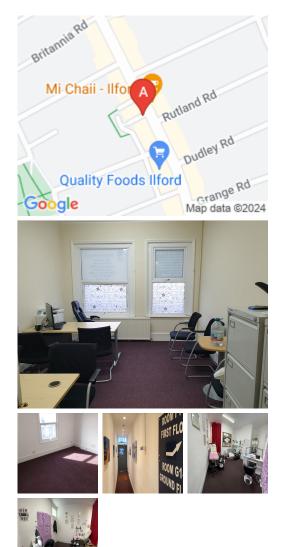

This centre is a great space that has been designed to meet the demands of any modern business. This centre offers excellent office space located near Central London. The newly refurbished office units are modern and spacious. There are eight office rooms available for rent, spread across the ground and first floor of the building. The building has excellent facilities, including 24-hour access, fast internet, large windows and CCTV surveillance. The office space also has shared kitchen and toilet facilities. This building is a wonderland for all things digital – providing an ever-expanding hub of creatives with never-ending networking opportunities.