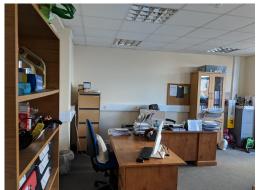

This listing offers an ideal office which is well lit with two large windows. The office is situated in an industrial area, with parking available in front of the office door. This office space was used by a car dealership previously and fixtures and fittings are fairly new as building was renovated less than five years ago. Tenants can benefit from kitchen and toilet facilities, including disability toilets. There are also other options of offices available at this location if required. The modern office is situated on the main road and has many great local amenities and public transport links.