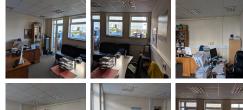

This listing offers an ideal office which is well lit with two large windows. The office is situated in an industrial area, with parking available in front of the office door. This office space was used by a car dealership previously and fixtures and fittings are fairly new as building was renovated less than five years ago. Tenants can benefit from kitchen and toilet facilities, including disability toilets. There are also other options of offices available at this location if required. The modern office is situated on the main road and has many great local amenities and public transport links.