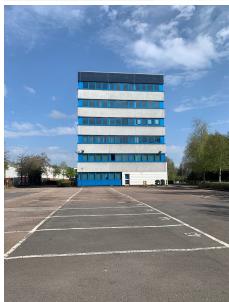

## **Banbury OX16 1RH**

\*3 months rent-free with every agreement 18 months and over\* This excellent office space is located in Banbury, located in between London and Birmingham. The work centre is situated just a few minutes away from Junction 11 of the M40 Motorway, providing direct access to London. There are many great local amenities located within walking distance of the office space. Tesco Extra, Costa Coffee and McDonald's are all under a couple of minutes walk from the work centre, providing plenty of places to grab a quick lunch. Banbury Train Station can be reached by foot in under half an hour.

\*3 months rent-free with every agreement 18 months and over\* This listing offers a modern open plan office space which has recently been refurbished to offer a high specification serviced office solution. The office units range in size, suitable for anywhere between 2-100 people. The high quality and spacious office space have kitchen and toilet facilities available to use on each floor. The building has both open plan areas and some cellular partitioned offices. The location has good parking facilities, the allocated parking is determined by the ratio of one space per 220 sqft of office space. Situated near a wealth of great local amenities, this work centre has everything on the doorstep.