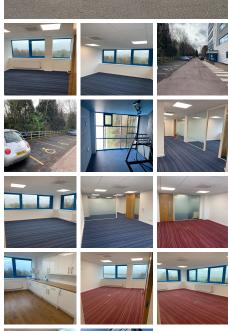

\*3 months rent-free with every agreement 18 months and over\* This listing offers a modern open plan office space which has recently been refurbished to offer a high specification serviced office solution. The office units range in size, suitable for anywhere between 2-100 people. The high quality and spacious office space have kitchen and toilet facilities available to use on each floor. The building has both open plan areas and some cellular partitioned offices. The location has good parking facilities, the allocated parking is determined by the ratio of one space per 220 sqft of office space. Situated near a wealth of great local amenities, this work centre has everything on the doorstep.