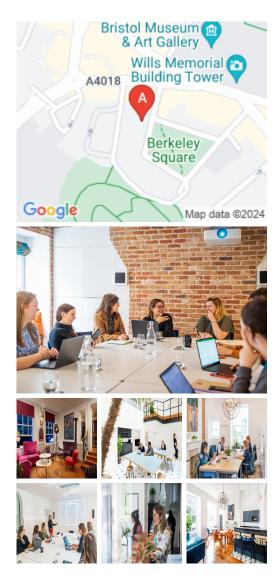

## **17-19 Berkeley Square**

### **Bristol BS8 1HB**

This office building is ideally situated in an excellent location, placing tenants and their teams in a well-connected and easily accessible place. Many restaurants, cafes, shopping centres, and other local amenities are close to this centre. The workspace also has easy access to the rest of the city. Cabot Tower is close to the workspace, providing excellent views over Bristol. This centre has excellent transport links. Bristol Airport is just under 7 miles from the centre. With everything on the doorstep of this business centre, there are also many recreational activities around the corner.

This business centre offers the only high-end serviced offices and co-working space with a private members club. The workspace has three elegant Georgian Townhouses with a range of conference and meeting rooms, kitchens and a fitness suite. There is a range of membership options available. Additionally, it can create more flexible bespoke solutions to meet the members' needs. The office space has been built with the utmost sophistication so clients can work here in a pleasant, refreshing mood. This business centre is the leading workspace provider with multiple office solutions for every business.