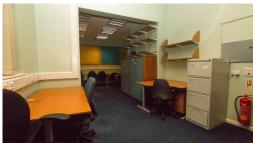

This fantastic office building offers a variety of spaces, with many different options to suit the needs of any business. There are nine private serviced offices, co-working spaces, and virtual office options. The business centre has a large board room and can seat twelve people around the conference table. There is a break-out area with a sofa and coffee table suitable for informal meetings and a good place to eat lunch. There are three kitchens, one on each floor each one includes a fridge, microwave, and kettle. Tenants can benefit from free car parking located just in front of the office space.