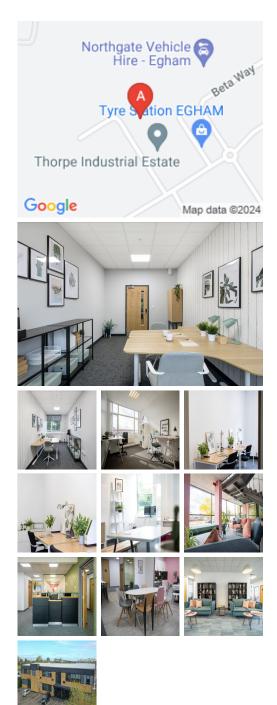

## 1 Delta Way

## Egham TW20 8RX

The workspace is situated in the heart of Egham, placing tenants and their teams in a well-connected and easily accessible location. Just 19 miles out of Central London, tenants will find excellent transport links and a range of local amenities. For those who drive, the M25, M3, and M4 motorways are just a few minutes away – ideal for the daily commute. Egham railway station is just a six-minute drive from the centre and is served by South Western Railway, facilitating easy and direct access to London Waterloo.

This centre is a great space that meets the demands of any modern business. This recently refurbished centre provides an excellent platform for any business to flourish with its costeffective workplace solutions. This business centre has fully furnished offices with high-speed internet, parking space, meeting space, professional-grade daily cleaning services, IT support and telecom services. The workspace provides an eyepleasing atmosphere where clients can work more flexibly. This business centre is the leading workspace provider with multiple office solutions for every business. This building is a wonderland for all things digital – providing an ever-expanding hub of creatives with never-ending networking opportunities.