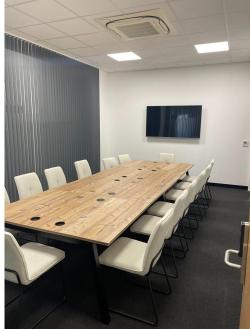

This workspace offers more than 7000 square meters of completely furnished and equipped offices and conference facilities, including break rooms, window offices, and so on, are available at the centre. The centre also features a parking lot that is free of charge. A manned Reception will greet the clients on arrival. Members have access to a breakout area, the perfect place to take a break during a busy working day. This space also includes access to a communal kitchen for the client's convenience. Members can also take advantage of 24/7 building access. The centre provides an eye-pleasing atmosphere where clients can work more flexibly.