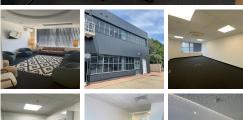

This workspace offers more than 7000 square meters of completely furnished and equipped offices and conference facilities, including break rooms, window offices, and so on, are available at the centre. The centre also features a parking lot that is free of charge. A manned Reception will greet the clients on arrival. Members have access to a breakout area, the perfect place to take a break during a busy working day. This space also includes access to a communal kitchen for the client's convenience. Members can also take advantage of 24/7 building access. The centre provides an eye-pleasing atmosphere where clients can work more flexibly.