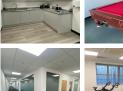

This workspace offers more than 7000 square meters of completely furnished and equipped offices and conference facilities, including break rooms, window offices, and so on, are available at the centre. The centre also features a parking lot that is free of charge. A manned Reception will greet the clients on arrival. Members have access to a breakout area, the perfect place to take a break during a busy working day. This space also includes access to a communal kitchen for the client's convenience. Members can also take advantage of 24/7 building access. The centre provides an eye-pleasing atmosphere where clients can work more flexibly.